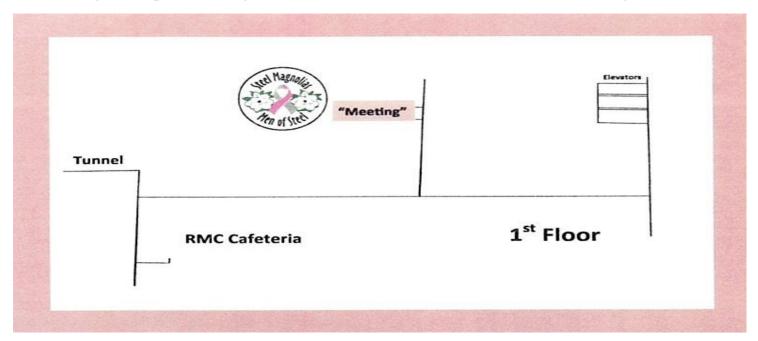

#### **Upcoming Events**

March 27<sup>th</sup> we will have Lea Fite Golf Tournament meetings on each Monday at 5PM in the Chaplain's office until the golf tournament.

March 28<sup>th</sup> Steel Magnolias will meet in the private dining room at RMC at 5pm. The Chaplain's office will provide fried and broiled fish with hushpuppies and condiments. Steel Magnolias please bring side dishes and desserts. Please come and bring a friend!