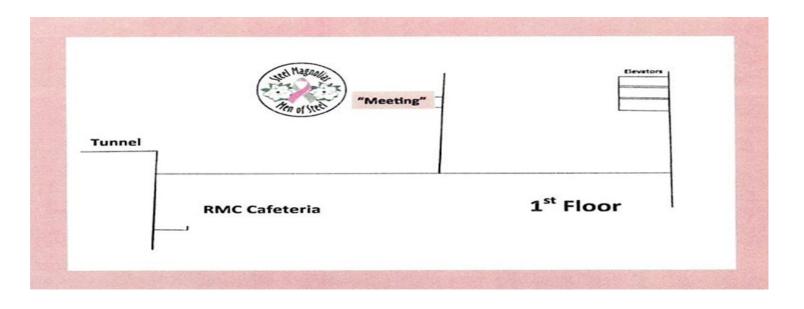

#### **Up Coming Events**

March 25<sup>th</sup> is our next Steel Magnolia meeting in the private Dining room at RMC. RMC will provide our meal. We will have Meatloaf and creamed potatoes. Steel Magnolias, please bring side dishes only. We will have visitors from Sunlight Missionary and they are brining desserts. Our guest speaker is Michelle Brown from Forge, a breast cancer support group in Birmingham. Their website is forgeon.org if you would like to see what all they offer cancer patients. We are very excited to have them come and speak to our group. Don't forget to bring donations for the shelter. Everyone please try to attend and bring a friend! I am including a map for anyone new who would like to come but is not quite sure how to get there.